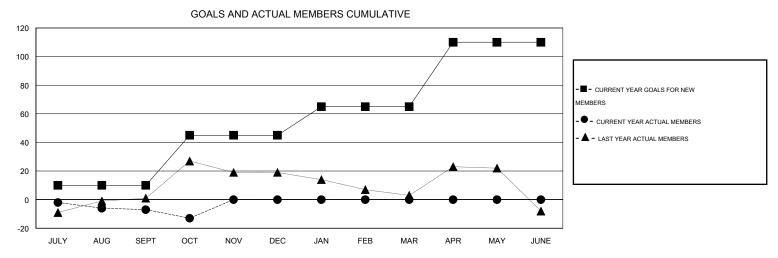

## District 201C1

Results as of: 10/31/2015

SMT: John Muller LOCATION AUSTRALIA GMT CA 7

|               |                  | Clubs            |                  |                  | Members RESULTS FOR 2015-2016 |                    |                                     |                    |                  |
|---------------|------------------|------------------|------------------|------------------|-------------------------------|--------------------|-------------------------------------|--------------------|------------------|
|               | RESUI            | TS FOR 2015-2016 |                  |                  |                               |                    |                                     |                    |                  |
| QUARTER       | NEW CLUB<br>GOAL | NEW CLUBS        | DROPPED<br>CLUBS | NET<br>GAIN/LOSS | QUARTER                       | NEW MEMBER<br>GOAL | CHARTER AND<br>NEW MEMBERS<br>ADDED | DROPPED<br>MEMBERS | NET<br>GAIN/LOSS |
| JULY/AUG/SEPT | 0                | 0                | 0                | 0                | JULY/AUG/SEPT                 | 10                 | 38                                  | 45                 | -7               |
| OCT/NOV/DEC   | 1                | 0                | 0                | 0                | OCT/NOV/DEC                   | 35                 | 4                                   | 10                 | -6               |
| JAN/FEB/MAR   | 0                | 0                | 0                | 0                | JAN/FEB/MAR                   | 20                 | 0                                   | 0                  | 0                |
| APR/MAY/JUNE  | 1                | 0                | 0                | 0                | APR/MAY/JUNE                  | 45                 | 0                                   | 0                  | 0                |