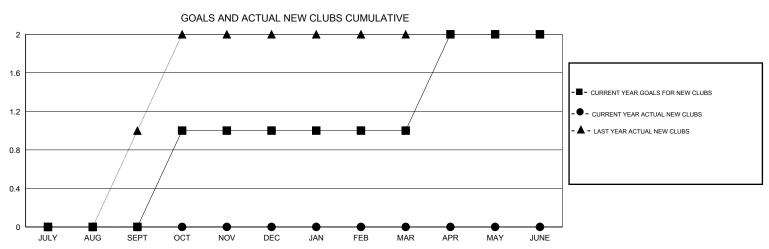

## District 201C1

Results as of: 10/31/2015

SMT: John Muller LOCATION AUSTRALIA GMT CA 7

|               |                  | Clubs            |                  |                  | Members RESULTS FOR 2015-2016 |                    |                                     |                    |                  |
|---------------|------------------|------------------|------------------|------------------|-------------------------------|--------------------|-------------------------------------|--------------------|------------------|
|               | RESUI            | TS FOR 2015-2016 |                  |                  |                               |                    |                                     |                    |                  |
| QUARTER       | NEW CLUB<br>GOAL | NEW CLUBS        | DROPPED<br>CLUBS | NET<br>GAIN/LOSS | QUARTER                       | NEW MEMBER<br>GOAL | CHARTER AND<br>NEW MEMBERS<br>ADDED | DROPPED<br>MEMBERS | NET<br>GAIN/LOSS |
| JULY/AUG/SEPT | 0                | 0                | 0                | 0                | JULY/AUG/SEPT                 | 10                 | 38                                  | 45                 | -7               |
| OCT/NOV/DEC   | 1                | 0                | 0                | 0                | OCT/NOV/DEC                   | 35                 | 4                                   | 10                 | -6               |
| JAN/FEB/MAR   | 0                | 0                | 0                | 0                | JAN/FEB/MAR                   | 20                 | 0                                   | 0                  | 0                |
| APR/MAY/JUNE  | 1                | 0                | 0                | 0                | APR/MAY/JUNE                  | 45                 | 0                                   | 0                  | 0                |